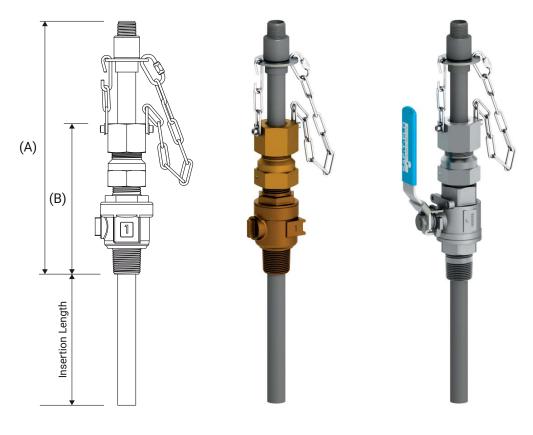

## **EB-132**

## **Standard Service Retractable Injection Quill**



1" Valve x 1/2" Tube





## **ORDERING INFORMATION**

| SERIES | VALVE MATERIAL                   | SOLUTION TUBE | INSERTION<br>LENGTH                                                                                      | TIP<br>CONFIGURATION                                                        |
|--------|----------------------------------|---------------|----------------------------------------------------------------------------------------------------------|-----------------------------------------------------------------------------|
| EB-132 | -                                | -             | -                                                                                                        | -                                                                           |
|        | B = Brass<br>S =