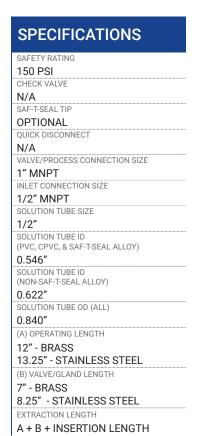

## **EB-132**

## **Standard Service Retractable Injection Quill**



1" Valve x 1/2" Tube





## **ORDERING INFORMATION**

| SERIES | VALVE MATERIAL                   | SOLUTION TUBE | INSERTION<br>LENGTH                                                                                      | TIP<br>CONFIGURATION                                                        |
|--------|----------------------------------|---------------|----------------------------------------------------------------------------------------------------------|-----------------------------------------------------------------------------|
| EB-132 | -                                | -             | -                                                                                                        | -                                                                           |
|        | B = Brass<br>S